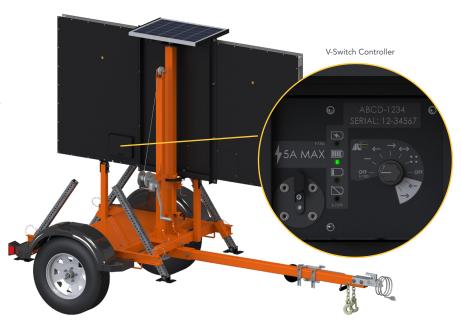

# **V-SWITCH CONTROLLER**

Easy-to-use rotary switch to quickly select arrow patterns/mode

Real-time arrow, solar & battery status Lockable control box for more security Photocell with automatic adjustment