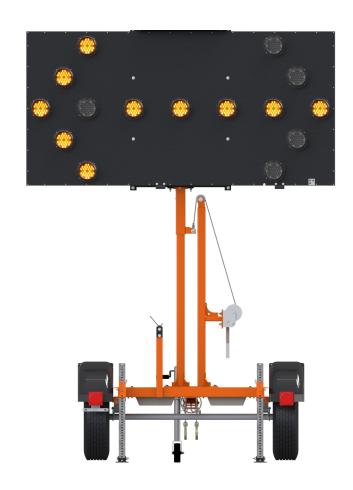

# TRAILER-MOUNTED ARROWBOARD

Ver-Mac's ST-4815 Pro Series is a trailer-mounted arrowboard with 15 LED lamps. It features our innovative Single-Mast Design, V-Switch controller, Stealth Technology, OptiBright technology and is wired to integrate the Smart Arrowboard option. The unit combines energy-efficient design and high-quality construction to provide the most reliable, cost-effective and safe to operate arrowboard on the market.

## **IMPROVED SINGLE MAST DESIGN**

Diamond Plate Maintenance Platform Rugged Indexed Rod Mast Brake Tongue Wheel Jack for easy and safe set up Secure Support of Arrowboard for Transport Safely Set and Turn Arrowboard to Traffic

#### SINGLE-MAST DESIGN

#### ARROWBOARD PROTECTED IN TRAVEL POSITION

Safer to use and more efficient to store and transport

#### **DISPLAY**

- Arrowboard panel: 48 in. x 96 in. (1219 mm x 2438 mm)
- 15 LED lamps with OptiBright Technology
- 2 back LED lights
- 28 LEDs per lamp

#### **DIMENSIONS AND WEIGHT**

- Overall length: 134 in. (3415 mm)
- Overall width: 96 in. (2438 mm)
- Operating height: 135.5 in. (3442 mm)
- Travelling width: 70 in. (1788 mm)
- Travelling height: 93 in. (2362 mm)Weight (approx.): 420 kg (920 lb.)