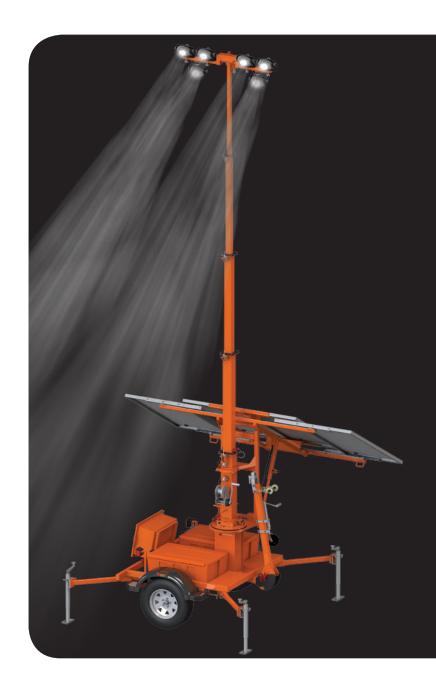

### PORTABLE SOLAR LIGHT TOWER

Ver-Mac's PSLT-6000 is a compact and powerful portable solar light tower. It is visually as bright, effective and compact as conventional diesel light towers, without costing thousands of dollars every year in fuel and labor. The PSLT-6000 features Ver-Mac's exclusive Nightbrite technology, which provides a brighter, more environmentally friendly and cost-effective lighting system. The PSLT-6000's compact design and lighting efficiency makes it ideal for lighting construction work zone, parking lot, special events, emergency response and oil and mining applications.

### **GENERAL SPECIFICATIONS**

- LED lamps: 6 adjustable fixtures
- Luminosity: Up to 63K lumens total
- Solar panels: 900 watts total / 360° rotation / tilt up to 60°
- Batteries: 940 A/h wired in a 24-volt system
- Battery charger: 40 amp
- Mast: 25.5' (painted orange)
- 4 outriggers for trailer stabilization.