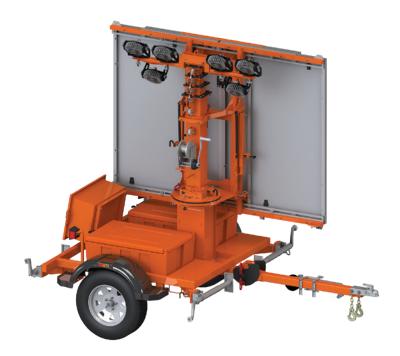

### 360° TILT-AND-ROTATE SOLAR PANELS

Rotate panels to face south and tilt 45° to increase solar recharging and maximize performance.

### FOLDABLE & LOCKABLE TONGUE

Reducing operation & storage footprint for limited space areas and protecting the trailer from being towed by unauthorized people.

NO FUEL EMISSIONS

Travel/storage position

### **GENERAL SPECIFICATIONS**

- LED lamps: 6 adjustable fixtures
- Luminosity: Up to 63K lumens total
- Solar panels: 900 watts total / 360° rotation / tilt up to 60°
- Batteries: 940 A/h wired in a 24-volt system
- Battery charger: 40 amp
- Mast: 25.5' (painted orange)
- 4 outriggers for trailer stabilization.