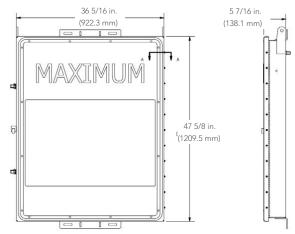

#### **DIMENSIONS AND WEIGHT**

Weight: 150 lb (628 kg)

1781, BRESSE STREET, QUEBEC, QUEBEC, G2G 2V2, CANADA T: 418-654-1303 TF: 888-488-7446 F:418-654-0517 VER-MAC.COM

PLVV-1LM48X32B © 2016, Signalisation Ver-Mac inc. All right reserved.