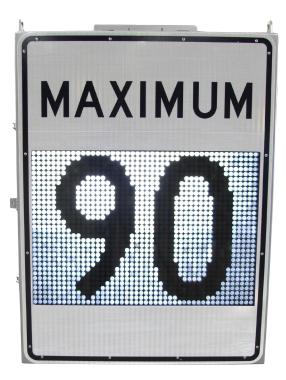

## PLVV-1LM48X32B

Ver-Mac's PLVV-1LM48X32B is a post-mounted variable speed limit sign with a full-matrix display of 32 x 48 pixels. The PLVV-1LM48X32B displays the maximum speed limit, which can be changed based on weather, traffic conditions, etc. The PLVV-1LM48X32B features our V-Touch controller and JamLogic<sup>®</sup> software. It's the perfect system to use to slow traffic and avoid stop-and-go conditions which often end-up causing rear-end collisions.

#### DISPLAY

- High-resolution full-matrix of 32 x 48 pixels (white or amber pixels)
- 17.7 mm pixel pitch
- 15° visibility
- 16 x16 pixels, swappable LED modules
- Choice of fonts
- Manual and photocell-controlled brightness
- Ethernet and RS-485 serial communication ports
- 120 V, 60 Hz