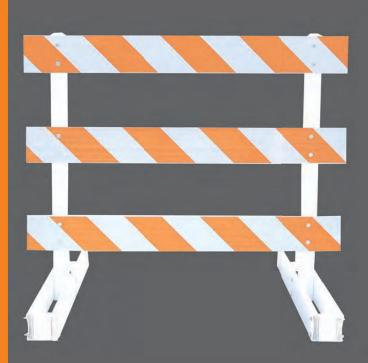

## TYPE III BARRICADES

PLASTICADE®
BREAK-AWAY

SENTINEL

- All Plastic Type III Barricade available in
   5 different board lengths
- Collapsible, making it easy to transport and store
- NCHRP-350/MASH Accepted, Meets MUTCD Standards

## Break-Away<sup>™</sup> Type III Barricade

| Specs                    |                                                                                |
|--------------------------|--------------------------------------------------------------------------------|
| Composition              | High Density<br>Polyethylene                                                   |
| Available<br>Board Sizes | 1" x 8" x 4'<br>1" x 8" x 6'<br>1" x 8" x 8'<br>1" x 8" x 10'<br>1" x 8" x 12' |
| Reflective<br>Sheeting   | Available in all<br>grades - in left,<br>right, or chevron<br>stripes          |