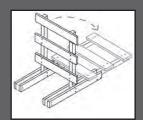

Assembled, the Break-Away Type III Barricade easily folds down for transport and storage

- All Plastic Type III Barricade available in 4' and 6' board
- Easy to assemble, consists of 2 pieces, upright and base, that snap together, no hardware required
- Base can be internally ballasted with sand or water in warmer climates
- NCHRP-350/MASH Accepted, Meets MUTCD Standards