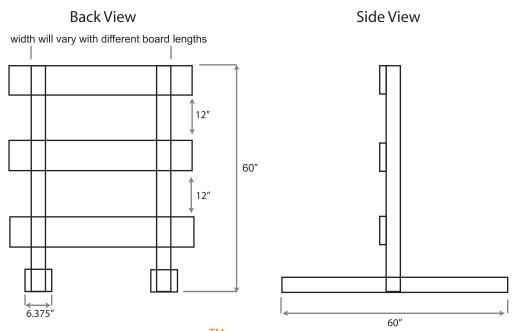

## Break-Away<sup>™</sup> Type III Barricade

| Specs                    |                                                                                |
|--------------------------|--------------------------------------------------------------------------------|
| Composition              | High Density<br>Polyethylene                                                   |
| Available<br>Board Sizes | 1" x 8" x 4'<br>1" x 8" x 6'<br>1" x 8" x 8'<br>1" x 8" x 10'<br>1" x 8" x 12' |
| Reflective<br>Sheeting   | Available in all<br>grades - in left,<br>right, or chevron<br>stripes          |

## Sentinel<sup>™</sup> Type III Barricade

Both the Break-Away and Sentinel are sold in kits with 3 boards with your choice of sheeting. All hardware needed for assembly is included in the kit.

| Specs                    |                                                                       |
|--------------------------|-----------------------------------------------------------------------|
| Composition              | High Density<br>Polyethylene                                          |
| Available<br>Board Sizes | 1" x 8" x 4'<br>1" x 8" x 6'                                          |
| Reflective<br>Sheeting   | Available in all<br>grades - in left,<br>right, or chevron<br>stripes |