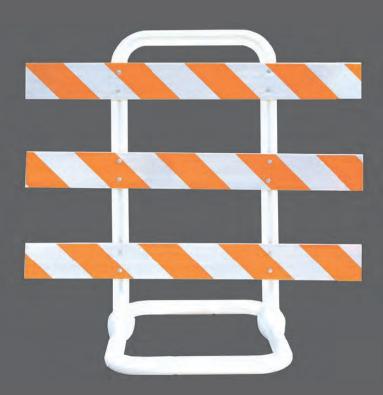

Assembled, the Break-Away Type III Barricade easily folds down for transport and storage

- All Plastic Type III Barricade available in 4' and 6' board
- Easy to assemble, consists of 2 pieces, upright and base, that snap together, no hardware required
- Base can be internally ballasted with sand or water in warmer climates
- NCHRP-350/MASH Accepted, Meets MUTCD Standards

## Sentinel<sup>™</sup> Type III Barricade

Both the Break-Away and Sentinel are sold in kits with 3 boards with your choice of sheeting. All hardware needed for assembly is included in the kit.

| Specs                    |                                                                       |
|--------------------------|-----------------------------------------------------------------------|
| Composition              | High Density<br>Polyethylene                                          |
| Available<br>Board Sizes | 1" x 8" x 4'<br>1" x 8" x 6'                                          |
| Reflective<br>Sheeting   | Available in all<br>grades - in left,<br>right, or chevron<br>stripes |