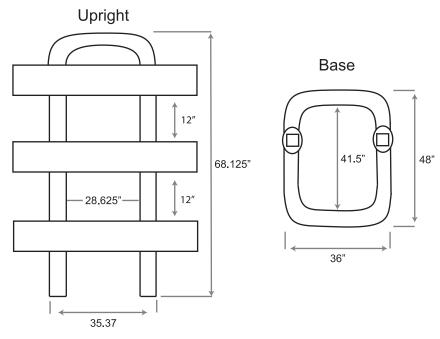

Assembled, the Break-Away Type III Barricade easily folds down for transport and storage

- All Plastic Type III Barricade available in 4' and 6' board
- Easy to assemble, consists of 2 pieces, upright and base, that snap together, no hardware required
- Base can be internally ballasted with sand or water in warmer climates
- NCHRP-350/MASH Accepted, Meets MUTCD Standards

## Sentinel<sup>™</sup> Type III Barricade

Both the Break-Away and Sentinel are sold in kits with 3 boards with your choice of sheeting. All hardware needed for assembly is included in the kit.

| Specs                    |                                                                       |
|--------------------------|-----------------------------------------------------------------------|
| Composition              | High Density<br>Polyethylene                                          |
| Available<br>Board Sizes | 1" x 8" x 4'<br>1" x 8" x 6'                                          |
| Reflective<br>Sheeting   | Available in all<br>grades - in left,<br>right, or chevron<br>stripes |