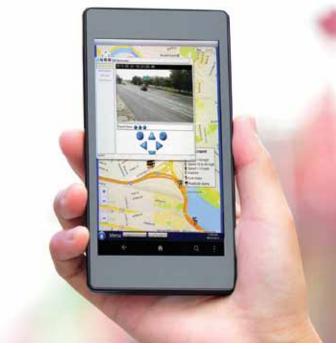

Monitor video remotely anywhere that you have internet access

Video wall option

**Desktop computer software** 