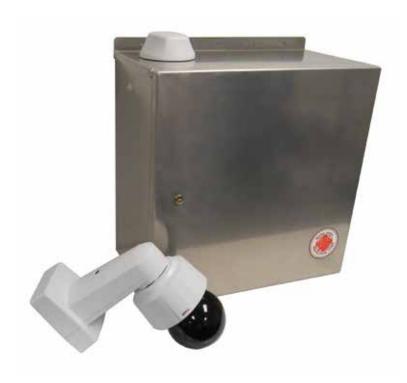

## PC1000 Pole Mounted Camera

The PC1000 provides a portable temporary or permanent mounting application for your video needs. Power supply can be hard wired, a trickle charge battery pack, or through a solar and battery configuration. The system allows you to monitor traffic conditions or surveillance areas remotely and can be used in multiple applications with several camera options available.

## **PC 1000 Camera Specifications**

- · Camera flexibility is available upon request
- AXIS, VICON, COHU, BOSCH, SENSERA options available
- Pan/Tilt/Zoom/High Definition/360° rotation
- Time lapse video features
- Date/Time stamping/Streaming video archiving
- Multi-function camera and sensor capability
- Bluetooth options available
- Wavetronix options available
- Custom enclosure options