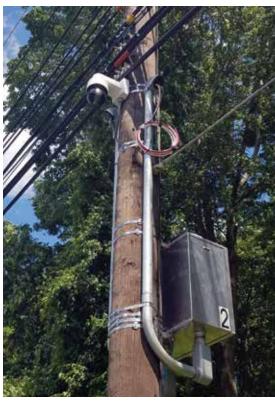

## PC1000 Pole Mounted Camera

The PC1000 provides a portable temporary or permanent mounting application for your video needs. Power supply can be hard wired, a trickle charge battery pack, or through a solar and battery configuration. The system allows you to monitor traffic conditions or surveillance areas remotely and can be used in multiple applications with several camera options available.