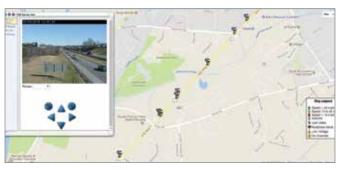

Monitor video remotely anywhere that you have internet access

Video wall option

**Desktop computer software** 