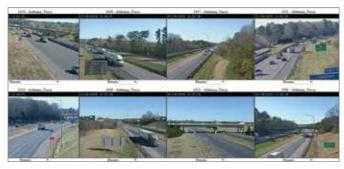

Monitor video remotely anywhere that you have internet access

Video wall option

**Desktop computer software** 