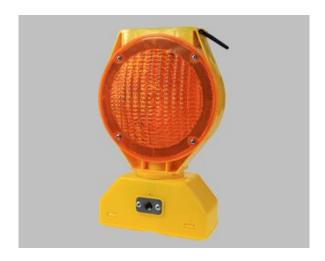

## MAVERICK SOLAR WARNING LIGHT

The Interplex Solar Maverick has been a leading warning light package for decades. With new tooling, we are able to increase production efficiencies and reduce our costs passing those savings onto to our customers. By lowering the acquisition costs for our customers, it is our intention to replace the need to ever purchase a conventional battery light again and eliminate costly maintenance expenses. The Maverick is a Type A/C warning light package that operates maintenance free for years with leading photovoltaic technology. The system turns on at Dusk, operates all night and shuts off at Dawn.

(1) Operation: Flashing and Steady Burn

(2) Material: ABS Plastic Housing, Polycarbonate lens

(3) Power supply: Lithium ION rechargeable Batteries(4) High Intensity LED's provides intense light output

(5) Available in two colors: Amber and Red

(6) Max Power: 150mw

(7) Visual Distance: >1/2 mile

(8) Automatic operation: On at Dusk, Off at Dawn.