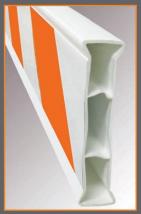

#### I-Beam Board

I-Beam Boards have a unique design that adds to the rigidity of the unit. The recessed area for sheeting helps to protect the sheeting from damage.