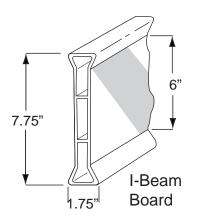

#### I-Beam Board

I-Beam Boards have a unique design that adds to the rigidity of the unit. The recessed area for sheeting helps to protect the sheeting from damage.