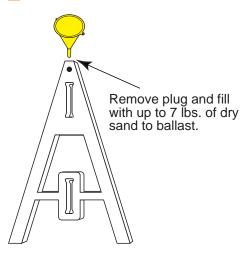

# PLASTICADE® A-FRAME BARRICADE

- Accepts only Plasticade<sup>®</sup> I-Beam boards
- Molded hollow
  - may be weighed internally with dry sand
- Stacking lugs
  - make transportation and storage easy
- Flashing light mounting receptacle on leg
- Use with one board or two
- Sold in sets or as component parts