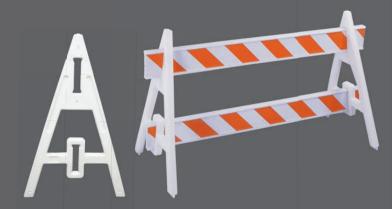

### A-FRAME BARRICADES

### OMNI<sup>™</sup> A-FRAME BARRICADE

Customize the Omni<sup>™</sup>A-Frame Leg with molded-in name or logo. Nameplate area is 7.38"W x 2.6"H

# PLASTICADE® A-FRAME BARRICADE

| Omni <sup>™</sup> Specs               |                                |
|---------------------------------------|--------------------------------|
| Composition                           | High Density<br>Polyethylene   |
| Dimensions                            | 40″H x 28.6″W                  |
| Color                                 | White, custom colors available |
| Weight                                | 6 lbs.                         |
| Available<br>I-Beam Board<br>Lengths  | 6'<br>8'<br>10'                |
| Available<br>1" x 8" Board<br>Lengths | 4', 6', 8'<br>10', 12'         |