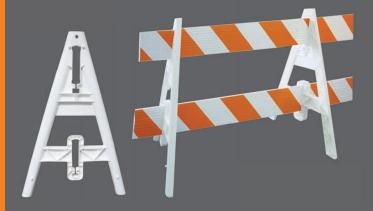

## A-FRAME BARRICADES

Two Options:
Both great for crowd control
and road closures

### OMNI<sup>™</sup> A-FRAME BARRICADE

- Versatile, accepts many types of boards
  - Plasticade® I-Beam boards
  - Plasticade® 1" x 8" boards (Type III boards)
  - other plastic boards (I-Beams, thin rails, panels)
  - wood boards
- 20% heavier than Plasticade® A-Frame
  - solid wall design
- Customize nameplate with your name or logo
- Stacking lugs
  - make transportation and storage easy
- Flashing light mounting receptacle on leg
- Use with one board or two
- Sold in sets or as component parts

# PLASTICADE® A-FRAME BARRICADE

- Accepts only Plasticade<sup>®</sup> I-Beam boards
- Molded hollow
  - may be weighed internally with dry sand
- Stacking lugs
  - make transportation and storage easy
- Flashing light mounting receptacle on leg
- Use with one board or two
- Sold in sets or as component parts