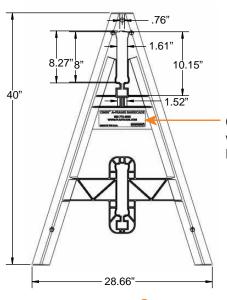

### OMNI<sup>™</sup> A-FRAME BARRICADE

Customize the Omni<sup>™</sup>A-Frame Leg with molded-in name or logo. Nameplate area is 7.38"W x 2.6"H

# PLASTICADE® A-FRAME BARRICADE

| Omni <sup>™</sup> Specs               |                                |
|---------------------------------------|--------------------------------|
| Composition                           | High Density<br>Polyethylene   |
| Dimensions                            | 40″H x 28.6″W                  |
| Color                                 | White, custom colors available |
| Weight                                | 6 lbs.                         |
| Available<br>I-Beam Board<br>Lengths  | 6'<br>8'<br>10'                |
| Available<br>1" x 8" Board<br>Lengths | 4', 6', 8'<br>10', 12'         |