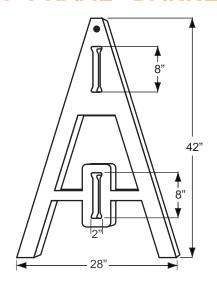

| Plasticade® Specs                    |                              |
|--------------------------------------|------------------------------|
| Composition                          | High Density<br>Polyethylene |
| Dimensions                           | 42″H x 28″W                  |
| Color                                | White                        |
| Weight                               | 5 lbs.                       |
| Available<br>I-Beam Board<br>Lengths | 6'<br>8'<br>10'              |