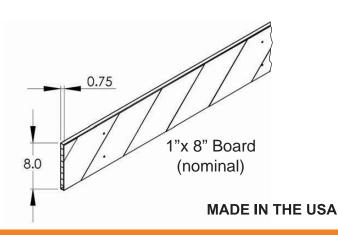

#### 1"x 8" Board

1" x 8" Boards are a hollow core extruded design. Internal walls provide lightweight strength and durability.

Plasticade.com